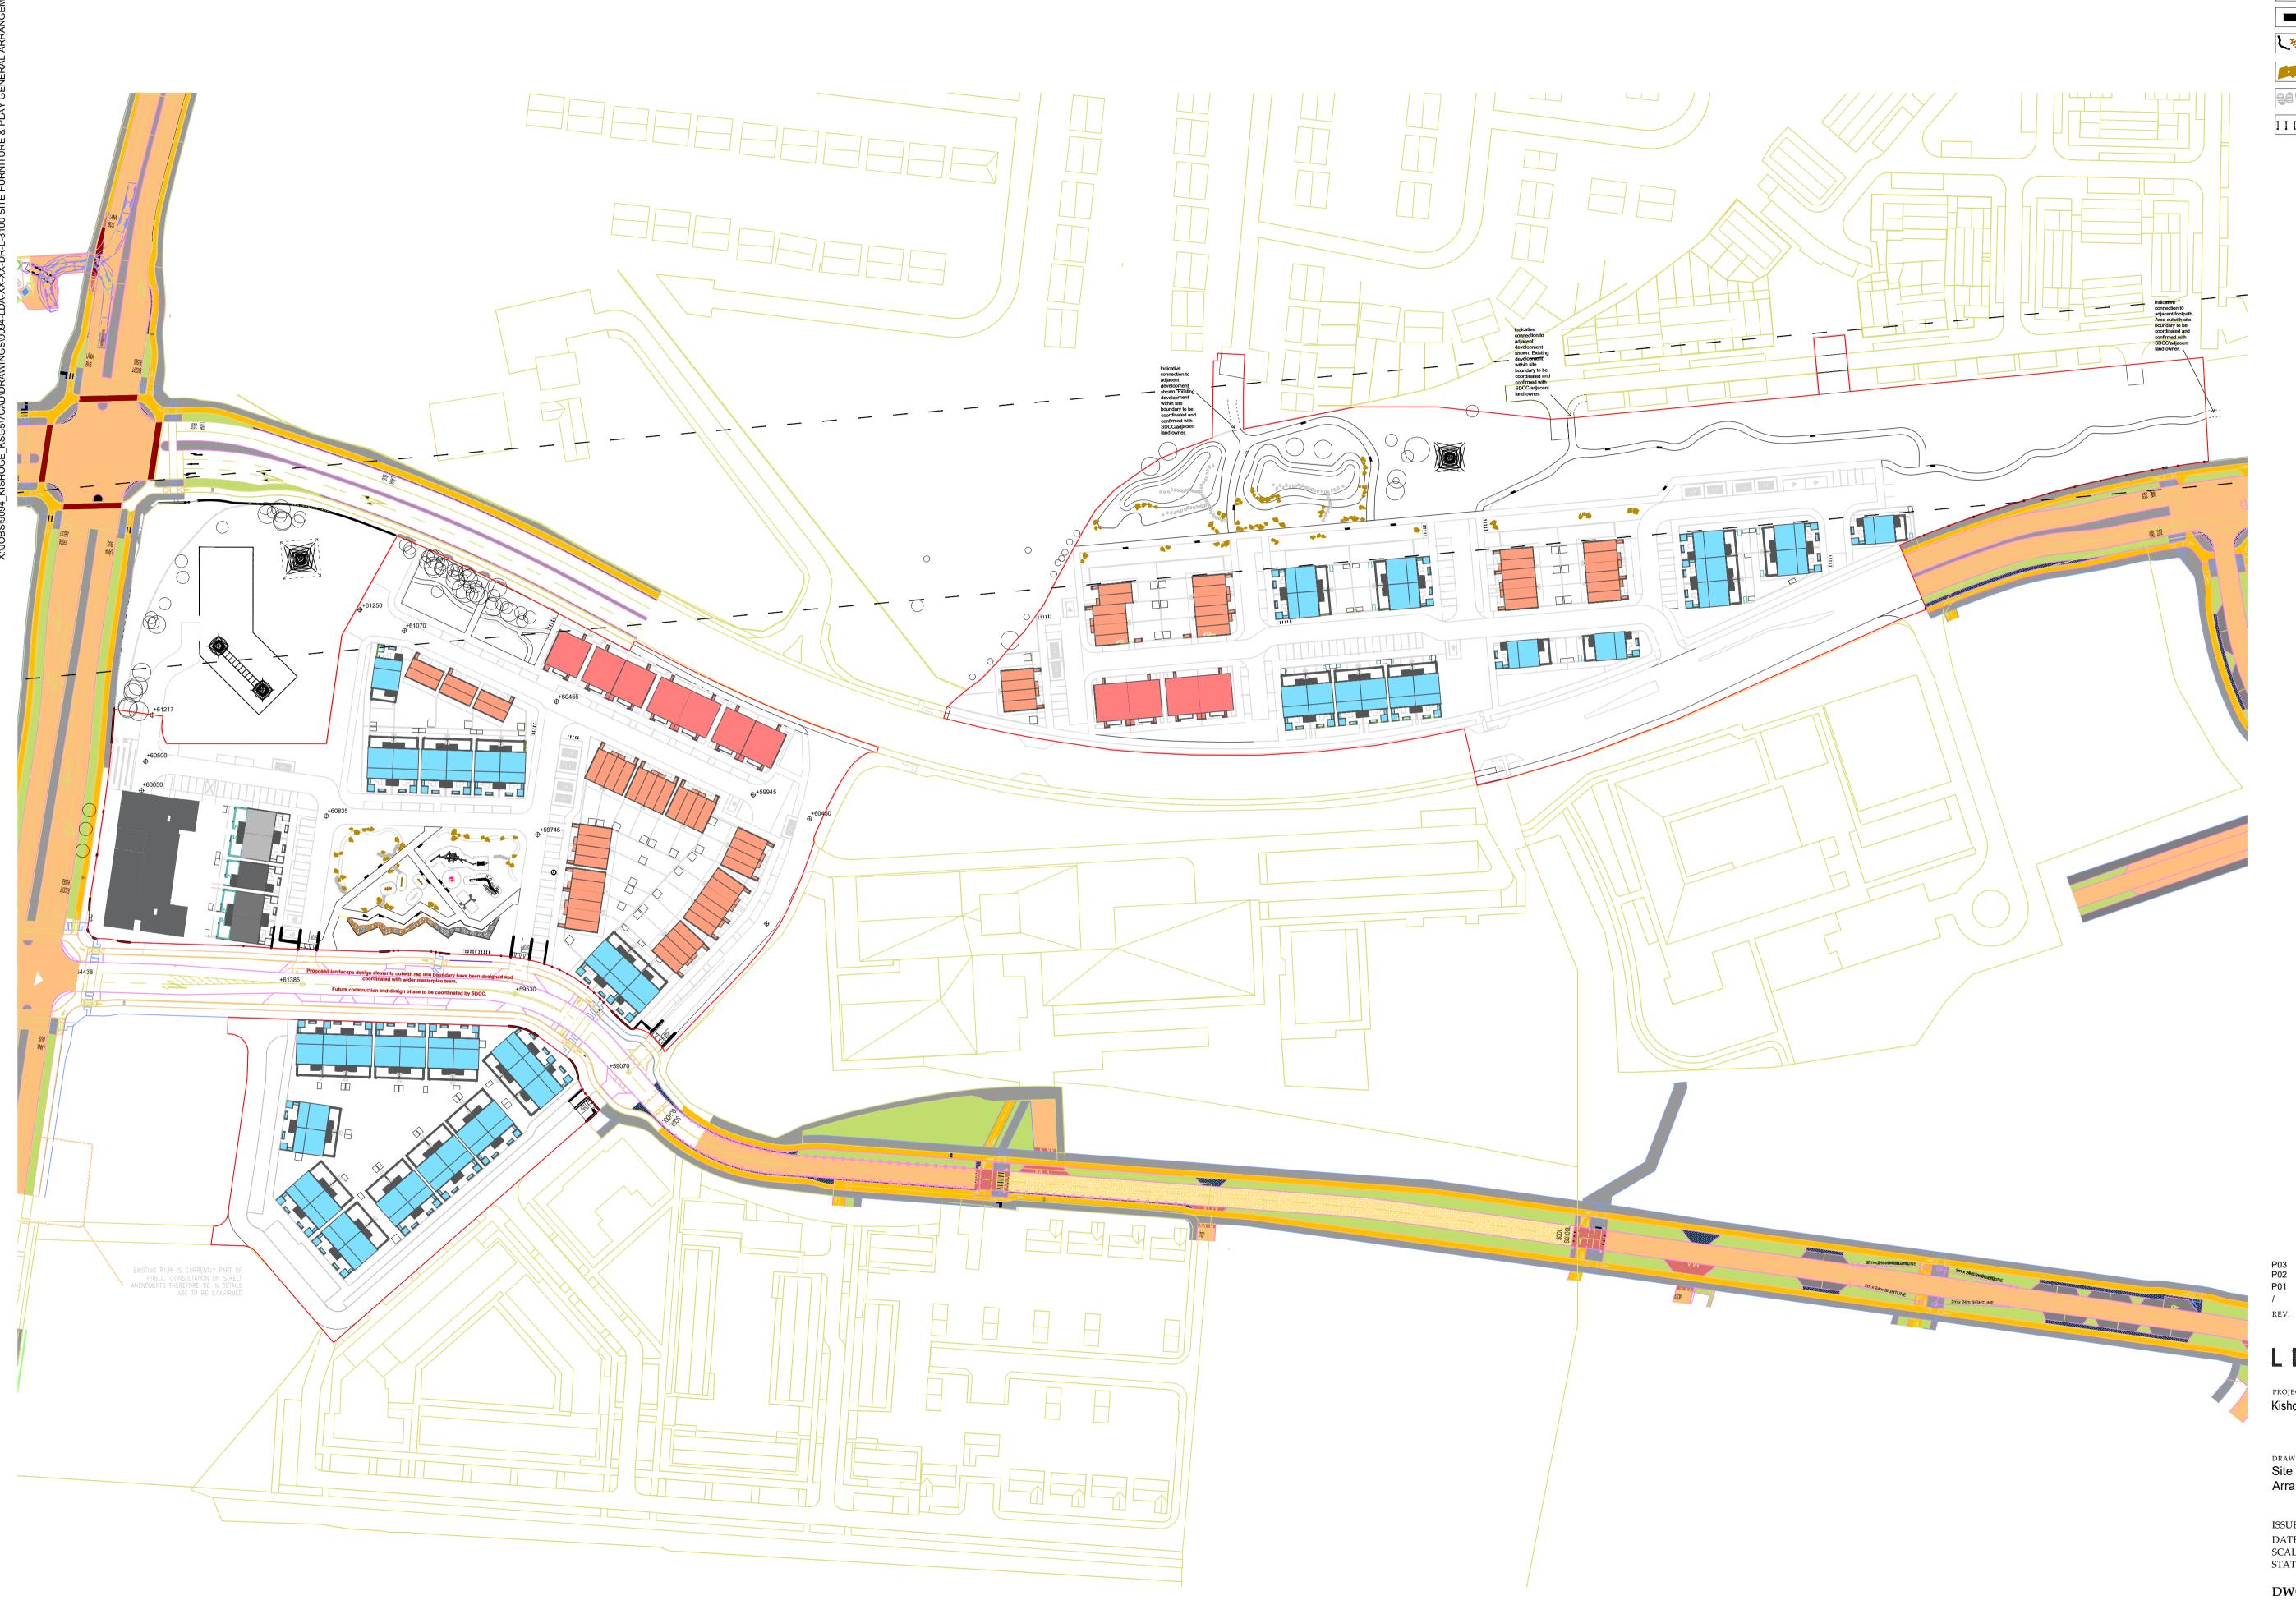

LEGEND

, .... ,

Proposed bench

Play boulders as part of landso

I I I I Bike stands

P03 Issued for planning - revised to suit RSA | CFo | 25.02.25 |
P02 Issued for planning - revised red line boundary | CFo | 18.02.25 |
P01 Issued for planning | SIr | 09.12.24 |
Issued for planning - DRAFT for team review | SIr | 22.11.24 |
REV. DESCRIPTION | APP. DATE

## LDĀDESIGN

Kishoge Part 10 Application

Site 5 Site Furniture & Play General Arrangement Plan

ISSUED BY Glasgow T: 0141 222 9780

DATE 21.11.24 DRAWN CFo
SCALE@A1 1:1,000 CHECKED SIr
STATUS Planning APPROVED SIr

## DWG. NO 9094-LDA-XX-XX-DR-L-3100

No dimensions are to be scaled from this drawing.
All dimensions are to be checked on site.
Area measurements for indicative purposes only.
© LDA Design Consulting Ltd. Quality Assured to BS EN ISO 9001 : 2015